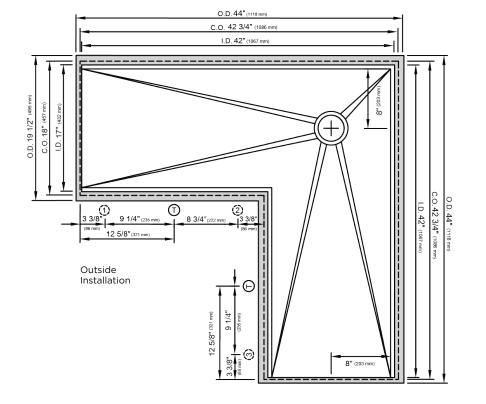

OUTSIDE CORNER INSTALLATION SUGGESTED GALLEY TAP AND TAP ACCESSORIES PLACEMENT GUIDE (Recommendations are based on installing 3 or more Tap accessories)

Suggested maximum inside corner radius of countertop cutout 3/8" ① Galley Tap 1 3/8" min hole diameter (1 1/2" min hole diameter for fast water jet cut)

(1)(2)(3) Galley Soap Dispenser 1" min to 1 3/8" max hole diameter, or

Galley Deck Switch 1 3/8" min hole diameter or Galley Automatic Strainer Basket knob 1" min and 1 3/8" max hole diameter, or Galley Hot & Cold Tap 1 3/8" min hole diameter (1 1/2" min hole diameter for fast water jet cut)

Center Tap hole diameters 2" behind cutout

Note: Galley Hot & Cold Tap requires a minimum 8" clearance to center if installed to the right of the Galley Tap Note: For inner corner dimensions (O.D., C.O., I.D.) on Outside Corners, look to Inside Corner drawings