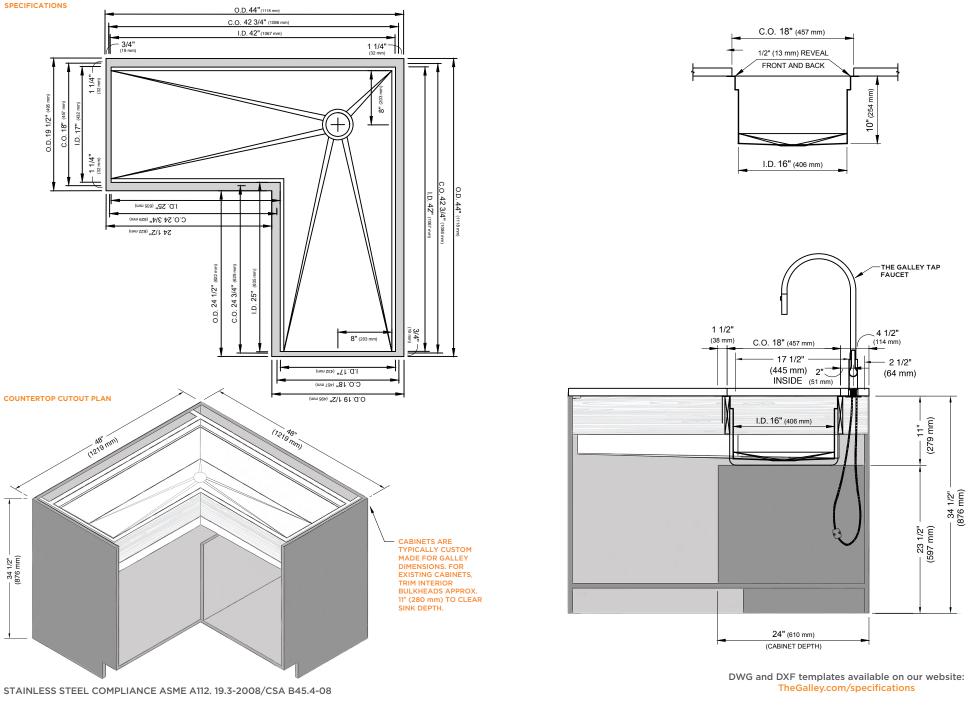

## **IDEAL CORNER WORKSTATION 4X4C** (IWS 4X4C) COUNTERTOP CUTOUT

WE RESERVE THE RIGHT TO MAKE REVISIONS WITHOUT NOTICE IN THE DESIGN OF PRODUCTS OR IN PACKAGING UNLESS THIS RIGHT HAS SPECIFICALLY BEEN WAIVED AT THE TIME THE ORDER IS ACCEPTED. Questions? For additional assistance, please contact The Galley's Customer Service Department at 800.375.4255

OUTSIDE CORNER INSTALLATION SUGGESTED GALLEY TAP AND TAP ACCESSORIES PLACEMENT GUIDE (Recommendations are based on installing 3 or more Tap accessories)

Suggested maximum inside corner radius of countertop cutout 3/8" ① Galley Tap 1 3/8" min hole diameter (1 1/2" min hole diameter for fast water jet cut)

(1)(2)(3) Galley Soap Dispenser 1" min to 1 3/8" max hole diameter, or

Galley Deck Switch 1 3/8" min hole diameter or Galley Automatic Strainer Basket knob 1" min and 1 3/8" max hole diameter, or Galley Hot & Cold Tap 1 3/8" min hole diameter (1 1/2" min hole diameter for fast water jet cut)

Center Tap hole diameters 2" behind cutout

Note: Galley Hot & Cold Tap requires a minimum 8" clearance to center if installed to the right of the Galley Tap Note: For inner corner dimensions (O.D., C.O., I.D.) on Outside Corners, look to Inside Corner drawings

INSIDE CORNER INSTALLATION SUGGESTED GALLEY TAP AND TAP ACCESSORIES PLACEMENT GUIDE (Recommendations are based on installing 3 or more Tap accessories)

Suggested maximum inside corner radius of countertop cutout 3/8"

T Galley Tap 1 3/8" min hole diameter (1 1/2" min hole diameter for fast water jet cut)

(1) Galley Deck Switch 1 3/8" min hole diameter or Galley Automatic Strainer Basket knob 1" min and 1 3/8" max hole diameter

 Galley Soap Dispenser 1" min to 1 3/8" max hole diameter
Galley Hot & Cold Tap 1 3/8" min hole diameter (1 1/2" min hole diameter for fast water jet cut) Center Tap hole diameters 2" behind cutout

Note: Galley Hot & Cold Tap requires a minimum 8" clearance to center if installed to the right of the Galley Tap