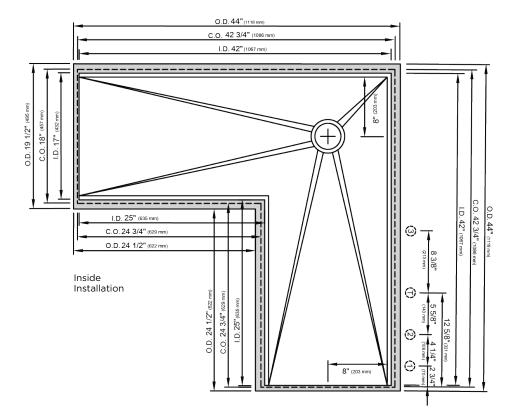

INSIDE CORNER INSTALLATION SUGGESTED GALLEY TAP AND TAP ACCESSORIES PLACEMENT GUIDE (Recommendations are based on installing 3 or more Tap accessories)

Suggested maximum inside corner radius of countertop cutout 3/8"

T Galley Tap 1 3/8" min hole diameter (1 1/2" min hole diameter for fast water jet cut)

(1) Galley Deck Switch 1 3/8" min hole diameter or Galley Automatic Strainer Basket knob 1" min and 1 3/8" max hole diameter

 Galley Soap Dispenser 1" min to 1 3/8" max hole diameter
Galley Hot & Cold Tap 1 3/8" min hole diameter (1 1/2" min hole diameter for fast water jet cut) Center Tap hole diameters 2" behind cutout

Note: Galley Hot & Cold Tap requires a minimum 8" clearance to center if installed to the right of the Galley Tap